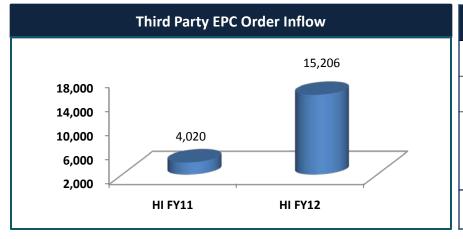

#### EPC Order additions in H1FY12 - Rs 15,206 mn

| Project name              | Location   | Туре        | Contract Value<br>(Rs. mn) |
|---------------------------|------------|-------------|----------------------------|
| Renisance Industrial Park | Mumbai     | Industrial  | 11,000                     |
| Parthenon Phase II        | Mumbai     | Residential | 1,860                      |
| "Kshitij" Parmanandwadi   | Mumbai     | Residential | 964                        |
| Delanco - DLF             | Goa        | Residential | 429                        |
| PNR Housing               | Coimbatore | Residential | 160                        |
| Cipla API-II              | Kurkumbh   | Industrial  | 124                        |
| Symboisis                 | Noida      | Institution | 39                         |

| Project name           | Location | Туре        | Contract Value<br>(Rs. mn) |
|------------------------|----------|-------------|----------------------------|
| Tivoli                 | Nagpur   | Residential | 228                        |
| Monotype Grihanirman   | Pune     | Industrial  | 141                        |
| Cipla API-II           | Kurkumbh | Industrial  | 135                        |
| Cummins Inida          | Amboli   | Industrial  | 72                         |
| Ramkunj Finishing work | Mumbai   | Residential | 30                         |
| Cipla Verna warehouse  | Goa      | Industrial  | 23                         |

| EPC Order Backlog as of September, 2011 |     |         |        |  |  |  |
|-----------------------------------------|-----|---------|--------|--|--|--|
|                                         | Ord | Backlog |        |  |  |  |
|                                         | #   | Rs. mn  | Rs. mn |  |  |  |
| 3rd Party Contracts                     | 68  | 39,836  | 27,023 |  |  |  |
| Own Contracts                           | 17  | 12,314  | 10,009 |  |  |  |
| Total EPC                               | 85  | 52,150  | 37,032 |  |  |  |