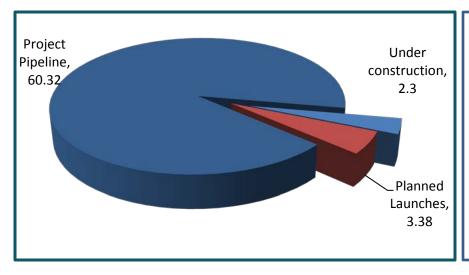

#### Project Details till September 30, 2011

| Project Name            | Location   | Vascon Share |         | Project<br>Area | Area Sold | Sale Value | Collection | Rev.<br>Recognised |
|-------------------------|------------|--------------|---------|-----------------|-----------|------------|------------|--------------------|
|                         |            | Equity       | Revenue | msft            | msft      | Rs. mn     | Rs. mn     | Rs. mn             |
| Willows Phase I         | Pune       | 100%         | 56%     | 0.22            | 0.19      | 805        | 762        | 609                |
| Willows Phase II        | Pune       | 100%         | 56%     | 0.16            | 0.13      | 567        | 181        | 116                |
| Vista - Phase I         | Nashik     | 100%         | 100%    | 0.18            | 0.17      | 364        | 364        | 355                |
| Vista - Phase II        | Nashik     | 100%         | 100%    | 0.13            | 0.11      | 270        | 105        | 71                 |
| Forest County (11 bld.) | Pune       | 50%          | 100%    | 0.84            | 0.68      | 2,482      | 723        | 196                |
| Tulips – Phase I        | Coimbatore | 70%          | 70%     | 0.07            | 0.07      | 252        | 134        | 133                |
| Tulips - Phase II       | Coimbatore | 70%          | 70%     | 0.20            | 0.07      | 284        | 6          | -                  |
| Windmere Duplex         | Pune       | 100%         | 45%     | 0.17            | 0.05      | 665        | 65         | 7                  |
| Windmere Apartments     | Pune       | 100%         | 45%     | 0.22            | 0.04      | 474        | 52         | 8                  |
| Xotech                  | Pune       | 50%          | 100%    | 0.12            | 0.02      | 99         | 11         | -                  |
| Total                   |            |              |         | 2.31            | 1.54      | 6,257      | 2,403      | 1,496              |

### **Real Estate: Planned Launches in FY12**

| Project Name      | Location    | Project Area | Development<br>Time-Line |
|-------------------|-------------|--------------|--------------------------|
|                   |             | msft         | Years                    |
| Chennai Project   | Chennai     | 1.57         | 3.0                      |
| Neelambur Project | Coimabatore | 0.80         | 3.0                      |
| Panache Heights   | Hyderabad   | 0.58         | 3.5                      |
| Nature Spring     | Pune        | 0.24         | 2.5                      |
| Vista Phase III   | Nashik      | 0.10         | 2.5                      |
| Ela               | Pune        | 0.09         | 2.0                      |
| Total             |             | 3.38         |                          |