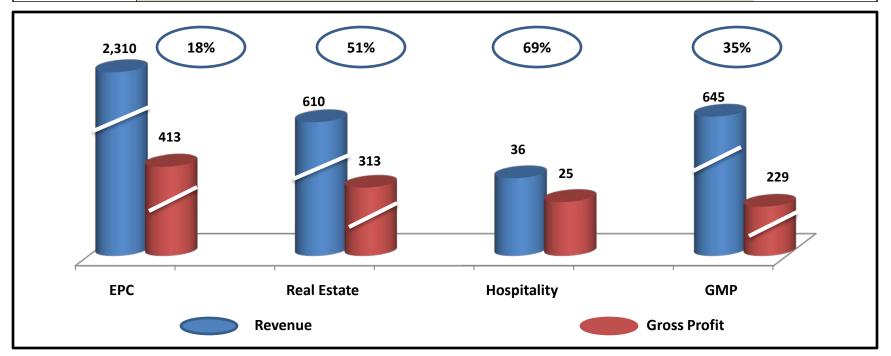

## **Segment-wise Financial Highlights: H1 FY 2012**

| Rs. mn         | EPC   | Real Estate | Hospitality | GMP   | Others | Consolidated |
|----------------|-------|-------------|-------------|-------|--------|--------------|
| Revenue        | 2,310 | 610         | 36          | 644   | 30     | 3,630        |
| Cost Of Sales  | 1,897 | 297         | 11          | 416   | -      | 2,621        |
| Gross Profit   | 413   | 313         | 25          | 228   | 29     | 1,009        |
| Gross Profit % | 17.9% | 51.3%       | 69.4%       | 35.5% |        | 27.8%        |